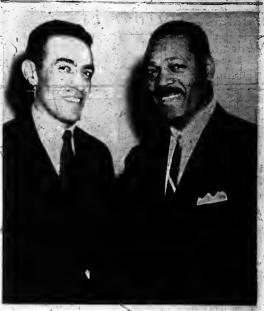

BILL WHITE, whe shared the F-G. Taylor Spurk and to the Cota Room of the Sheraton-Jefferson award as St. Leadif Baseball Man of the Year, it slots, Partnerd at Pat, Rossay, Mr. Baseball F, Bankel by some of Ris well wishers drong by White. Dr. Rey M. Vofft, and Dr. Joe M. Rivers. Annual Baseball Writers Epiner Monday mint.

Argus phoso by R. Ja McChray,

Continued Front Fags 1AA.

In the scilly possit, but was delebbarred fever and five to, one in the
Nagrew works. At their tions, the
nagre works that of Jehn (Doe) Lawler of the Resemblitzers Ution and
Morgan
fa Magolid policies. Lawler had
recently misched the union name Pervise Harris Hommonthly misched the union name Pervise Harris Homdefined in present. Nagray pouls
chosen to the control of the control
chosen using it is apprentice trainfrom using it.